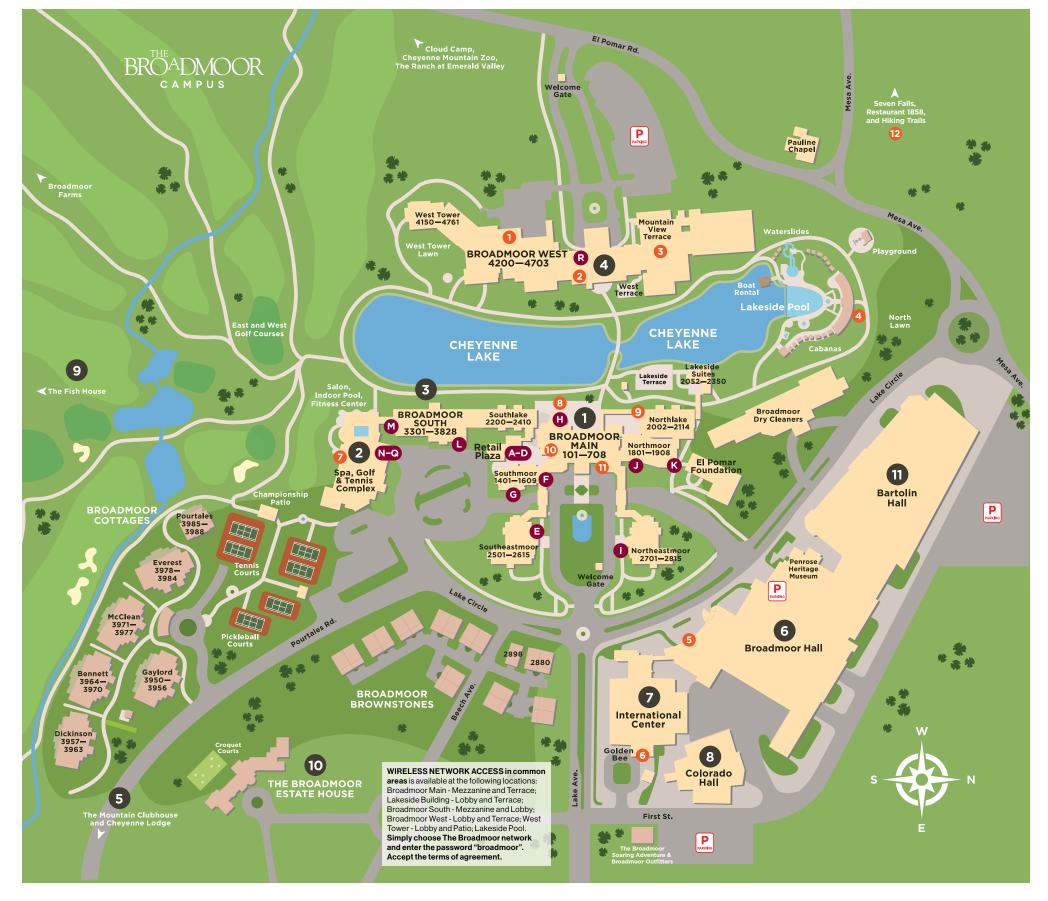

# 1 PLAY AT THE BROADMOOR

PLAY offers a distinctly fun environment to dine and bowl with your family while at The Broadmoor. The menu is comprised of old favorites and adventurous new offerings for the sports bar and gastropub enthusiasts. Adults can enjoy nostalgic cocktails, Colorado microbrews, wines, spirits, or an adult milkshake while watching sports at the bar. Broadmoor West Tower Corridor. Ext. 5796

# 2 RISTORANTE DEL LAGO

Inspired by the finest culinary regions of Italy, experience authentic Italian dining. Broadmoor West Lobby. Ext. 5774

# 3 NATURAL EPICUREAN (Seasonal)

Wholesome, healthy, natural, and organic cuisine. Enjoy fresh, cold pressed juices, and entree selections featuring a wide variety of vegan, vegetarian, and gluten-free options. Broadmoor West Lobby. Ext. 5736

# 4 LAKE TERRACE POOL CAFÉ (Seasonal)

Relax and partake in a lighter fare menu, including summer libations and non-alcoholic refreshments. Broadmoor Lakeside Pool. Ext. 6280

A Contemporary American Brasserie. Summit features a vibrant menu complemented by a sommelier-led world wine and cocktail program in a refined and elegant atmosphere. Broadmoor Event Center. Ext. 5896

# **6** GOLDEN BEE

of gastropub favorites. Behind the International Center. Ext. 5776

THE GRILLE (Seasonal/Exclusive for Overnight Guests and Members) Welcoming back some of The Broadmoor's favorite offerings in a spectacular setting. The Grille boasts an abundant menu of American grill favorites, to be savored with the breathtaking mountain views. Broadmoor Golf and Spa Building, Lobby Level, Ext. 5782

# **10** THE HOTEL BAR

Select from a tempting menu of appetizers, microbrews, wines by the glass, and other libations, Broadmoor Main Mezzanine, Ext. 6305

# 1 LAKE TERRACE DINING ROOM

Featuring a classic, daily breakfast, this venue is the perfect place to start your morning, as well as enjoy select seasonal dinner offerings. Broadmoor Main Mezzanine. Ext. 5771

# OCAFÉ JULIE'S

Café Julie's has been reimagined at Broadmoor Main, with a breathtaking design reminiscent of the finest classic Parisian Patisseries. Gather for signature coffees and breads or savor exclusive handmade sweets from the cafe's chocolate shop. Broadmoor Main Lobby. Ext. 5808

# 1 LA TAVERNE

One of the most legendary steakhouses in Colorado. Savor the finest selection of hand-cut prime steaks, chops, and prime rib, along with an enticing raw bar with fresh shellfish. Broadmoor Main Lobby. Ext. 5772

# PRESTAURANT 1858 (Seasonal)

While visiting The Broadmoor Seven Falls, enjoy our Colorado-inspired Wilderness Dining Experience. Paid admission to Seven Falls is required.

# THE BROADMOOR BASE CAMP

Find all that you need to complement your stay at The Ranch at Emerald Valley, Cloud Camp, Fly Fishing Camp, and Fly Fishing School. Broadmoor South. Ext. 6129

# **BROADMOOR OUTFITTERS**

The ultimate Colorado experiences await you at Broadmoor Outfitters; including: Falconry, Guided Mountain Biking, Guided E-Biking, Bike and Equipment Rentals, Guided Hiking, Rock Climbing, Wild West Adventures, Paintball and Stand Up Paddle Boarding. Perfect for those seeking unique memories! Check-in kiosk located in the East Lot, across from The Golden Bee. Ext. 6168

# THE BROADMOOR SOARING ADVENTURE

High above "The Grandest Mile of Scenery in Colorado", a thrilling adventure is waiting to take your breath away. Ten zip lines range in distance from 250 feet to 1,800 feet, moderate hiking, two 200-foot suspension bridges, and a controlled 180-foot rappel to the canyon floor of Seven Falls. Check-in kiosk located in the East Lot, across from The Golden Bee. Ext. 6167

# LAKESIDE POOL & SPA POOLS

Lakeside Pool and whirlpools open seasonally. Ext. 6280. Indoor  $Spa\,Pool, outdoor\,lap\,pool, and\,whirpool\,open\,year\text{-}round.\,\textit{Ext.}\,5562$ FITNESS CENTER

# Fitness classes, personal training, and private assessments are

available, plus a fully equipped cardio and resistance fitness center. Broadmoor Golf and Spa Building, 2nd Floor. Ext. 5882 **GOLF** 

#### Enjoy championship golf at The Broadmoor. Broadmoor Golf and Spa Building, Lobby Level. Ext. 5790

THE LITTLE THEATER Featuring nightly movies and select matinees. Broadmoor Main

# PADDLE BOAT AND SPECIALTY BOAT RENTAL (Seasonal)

Paddle boats and specialty boats reminiscent of the 1920s are available during the summer season. Lakeside Pool. Ext. 6280

# SPA AND SALON

Lobby. Ext. 3999

Experience the Forbes Five-Star Spa at The Broadmoor. We provide a full circle of wellness, partnering with environmentally conscious companies, blending our menu with vegan-friendly and gluten-free options. Broadmoor Golf and Spa Building. Salon - 2nd Floor, Spa - 3rd Floor, Ext. 3999

# TENNIS AND PICKLEBALL

Rated among the top twenty greatest tennis resorts in the country by Tennis Magazine. The Broadmoor Racquet Club features five beautifully landscaped courts along with three Pickleball courts. Broadmoor Golf and Spa Building. Ext. 5847

# THE SHOPS AT THE BROADMOOR

Please inquire about shop hours with the Concierge at Ext. 3999

# A. PETER MILLAR SHOP

Founded in 2001 with a single cashmere sweater, Peter Millar has grown into a premium menswear lifestyle brand featuring casual sportswear, and luxury/performance golf attire. Retail Plaza Ext 6380

# **B.** THE BROADMOOR JEWELRY A LA MODE

Fashionable and in-style jewelry created by world-renowned designers. Retail Plaza. Ext. 5761

# C. THE BROADMOOR JEWELRY COMPANY

Featuring renowned designers Roberto Coin, Marco Bicego, Mikimoto, John Hardy, Pesavento, Temple St Clair, Penny Preville, Mizuki, Birks Group, and many more. Retail Plaza. Ext. 5760

# D. THE GREAT REPUBLIC

Purveyors of vintage flags, period wall maps, rare books, and historical Americana, as well as made-in-America handcrafted goods and luxury gifts. Retail Plaza. Ext. 6157

# E. THE BOUTIQUE AT THE BROADMOOR

The Boutique featuring designer lines by Derek Lam, Trina Turk, Johnny Was, Kate Spade, Lululemon, Michael Stars, Lilla P, Vince, Habitat and more! Gift and accessory lines by MacKenzie Childs, Nest Candles, Hobo, Marjorie Baer, and Uno de 50. Don't miss this unique shop with fabulous fashions and interesting gifts! Southeastmoor Building. Ext. 5860

# F. YARID'S SHOES

Finest collection of women's, men's, and children's footwear. Luxury handbags and accessories also featured. Southmoor

# G. THE BROADMOOR WESTERN AND WILDLIFE GALLERY

Through the work of our nationally renowned and regional artists, this gallery focuses on the culture of the West. Southmoor Building. Ext 5764

# **H. SIGNATURE SHOP**

The Broadmoor's own branded selection of gifts and apparel. Broadmoor Main, Lobby Level. Ext. 5740

# I. STRATA

Showcasing furniture, lighting, and home accessories that combine premium hardwoods with hand-forged steel by America's top blacksmiths. Northeastmoor Building. Ext. 6154

# J. GIBSON'S MINERAL GALLERY

A memorable experience for Broadmoor guests of all ages, Gibson's celebrates the beauty and wonder of minerals and fossils from around the world. Northmoor Building. Ext. 6153

# K. THE BROADMOOR TRADITIONAL GALLERY

Emphasizing timeless work in a variety of themes, subjects, and media. Northmoor Building. Ext. 5744

# L. RUTLEDGE'S AT THE BROADMOOR

Since 1967, Colorado Springs' finest men's store features Brioni, Oxxford, Robert Graham, Robert Talbot, Zanella, Bill's Khaki, St. Croix, Gitman, Remy, Lone Pine, Gravati, Allen Edmonds, and Alden shoes. Retail Plaza. Ext. 5751

# M. BASE CAMP

# The Broadmoor Wilderness Experience Shop

From signature apparel and gifts to outdoor equipment, Base Camp offers premier merchandise to support your outdoor adventures. Featuring notable brands such as Kuhl, Helly Hansen, Faherty, and Patagonia. Broadmoor South. Ext. 6129

# N. FITNESS SHOP

Featuring fitness apparel, accessories and nutritional drinks. Broadmoor Golf and Spa Building, 2<sup>nd</sup> Floor. Ext. 5882

# O. THE BROADMOOR GOLF SHOP

Golf apparel and accessories for men and women. The Broadmoor Golf Shop has been ranked in the top 100 golf shops every year since 1998. Broadmoor Golf and Spa Building, Lobby Level. Ext. 5790

# P. SALON SHOP

Featuring mineral makeup, hair and nail care, along with gift items. Broadmoor Golf and Spa Building, 2<sup>nd</sup> Floor. Ext. 5671

# Q. THE BROADMOOR RACQUET SHOP

This award-winning shop features Tennis. Pickleball, and fitness apparel, footwear, equipment and accessories. Broadmoor Golf and Spa Building, Lower Level. Ext. 5847

# R. THE BROADMOOR SHOP

Men's and ladies' specialty apparel, distinctive accessories, hats, sundries, and gifts. Don't miss the Children's Collection featuring fun fashions, toys, books, games, and gifts for children and teens. Broadmoor West, Lobby Level. Ext. 5742

# 1 BROADMOOR MAIN

# Lobby

The Little Theatre

# Mezzanine

Sun Lounge, Center Lounge, Pompeiian Room, Main Ballroom, Pourtales Library, Lake Terrace Dining Room, Fountain Room, Crystal Room, Lakeside Terrace

# El Pomar Building

El Pomar Room

# 2 BROADMOOR GOLF CLUB

# Lobby

Championship Patio, Colorado Golf Hall of Fame

# Mezzanine

Judy Bell Reception Foyer, Donald Ross Room, Robert Trent Jones Room, Dow Finsterwald Room

# **BROADMOOR SOUTH**

Farny Room, Remington Room, Schreyvogel Room, Russell Boardroom, South Terrace

# **Ninth Floor**

Penrose Room

# 4 BROADMOOR WEST

# Lobby

Delano Room, Ufer Room, McGrew Room, Rocky Mountain Ballroom, Mountainview Terrace, West Ballroom, West Terrace

# Lower Level

Academy Room, Bailey Room, Bee Bunch, Carnation Room, Cascade Room, Champions Room, Cheyenne Mountain Room, Cripple Creek Room, Divide Room, Louis Stratta Room, Prohibition Room

# **West Tower Lobby**

Gaylord Boardroom

- 5 CHEYENNE LODGE & MOUNTAIN CLUBHOUSE
- 6 BROADMOOR HALL (Lower Level Parking Garage)
- 7 INTERNATIONAL CENTER
- 8 COLORADO HALL
- 9 THE FISH HOUSE
- 10 THE BROADMOOR ESTATE HOUSE
- 11 BARTOLIN HALL